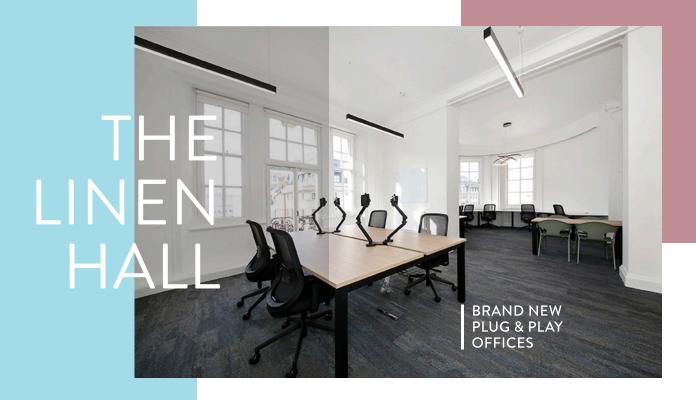

BRAND NEW PLUG & PLAY OFFICES

All inclusive rent offered on flexible 3 year leases

162 - 168 REGENT STREET

#### **RENT:**

From £450 per desk

Strictly by appointment through the sole agents.

- Furnished offices
- All inclusive costs
- Free meeting room use
- Communal break out space
- Manned reception
- 24 hour access
- Showers / Bike Racks