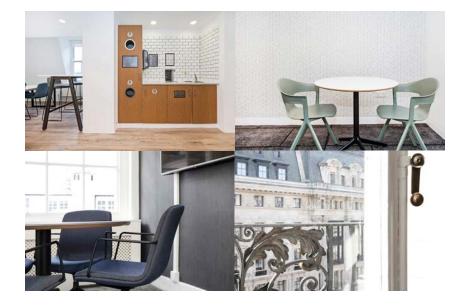

#### **RENT:**

From £450 per desk

Strictly by appointment through the sole agents.

- Furnished offices
- All inclusive costs
- Free meeting room use
- Communal break out space
- Manned reception
- 24 hour access
- Showers / Bike Racks