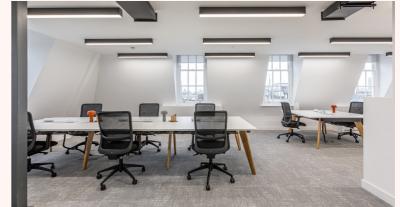

# SEVENTH FLOOR - OPEN PLAN LAYOUT

1,252 Sq Ft (116.3 Sq M)

| Open Plan Desks         | x10 |
|-------------------------|-----|
| Quiet Working Pods      | x2  |
| Acoustic Seating        | x3  |
| Hot Desk                | x2  |
| 7 Person Meeting Room   | x1  |
| Kitchen / Breakout Area | x1  |
| _                       |     |