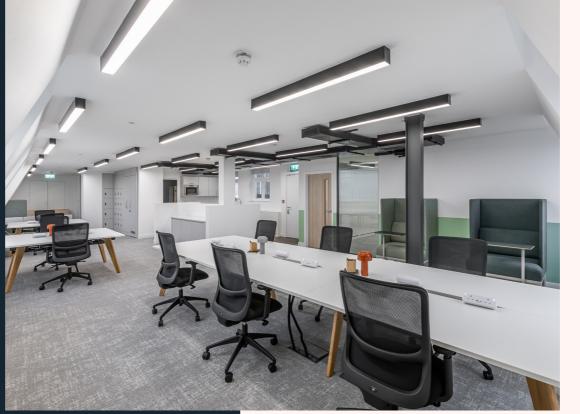

# SEVENTH FLOOR - OPEN PLAN LAYOUT

1,252 Sq Ft (116.3 Sq M)

| Open Plan Desks         | x10 |
|-------------------------|-----|
| Quiet Working Pods      | x2  |
| Acoustic Seating        | x3  |
| Hot Desk                | x2  |
| 7 Person Meeting Room   | x1  |
| Kitchen / Breakout Area | x1  |
| _                       |     |