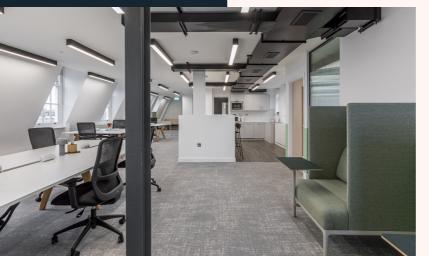

# SEVENTH FLOOR - OPEN PLAN LAYOUT

1,252 Sq Ft (116.3 Sq M)

| Open Plan Desks         | x10 |
|-------------------------|-----|
| Quiet Working Pods      | x2  |
| Acoustic Seating        | x3  |
| Hot Desk                | x2  |
| 7 Person Meeting Room   | x1  |
| Kitchen / Breakout Area | x1  |
| _                       |     |