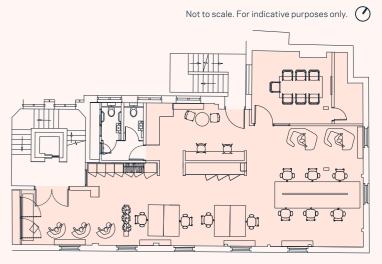

# SEVENTH FLOOR - OPEN PLAN LAYOUT

1,252 Sq Ft (116.3 Sq M)

| Open Plan Desks         | x10 |
|-------------------------|-----|
| Quiet Working Pods      | x2  |
| Acoustic Seating        | x3  |
| Hot Desk                | x2  |
| 7 Person Meeting Room   | x1  |
| Kitchen / Breakout Area | x1  |
| _                       |     |