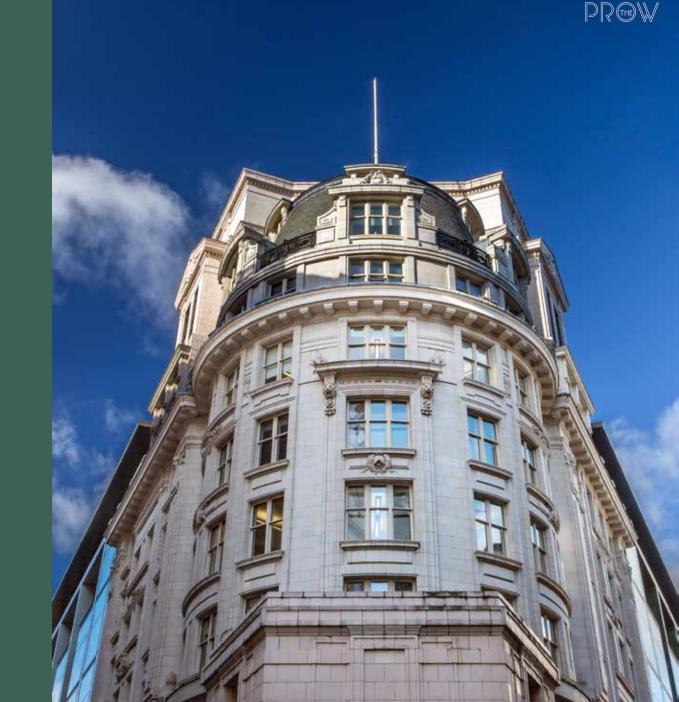

Two fully fitted and fully managed floors of 2,300 sq ft available

With excellent natural light on 3 sides and unparalleled views of Piccadilly Circus and beyond, The Prow offers exceptionally high quality, fully furnished and managed offices, direct from The Crown Estate. PROW