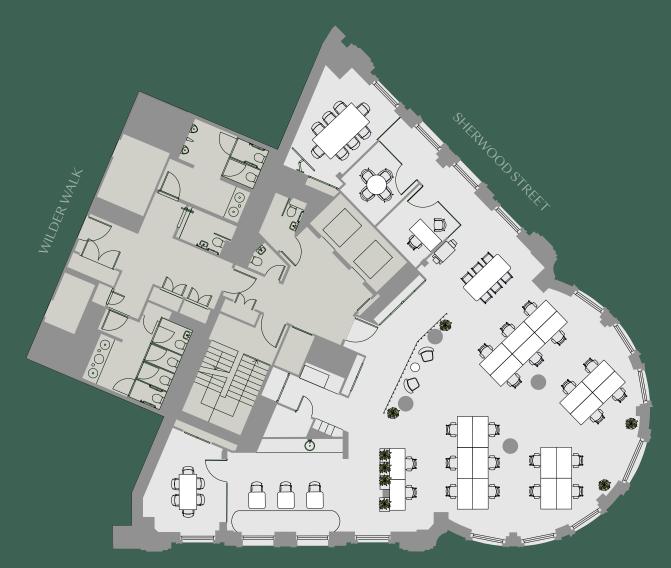

# Availability

| Floor  | sq ft | sq m  |
|--------|-------|-------|
| Third  | 2,376 | 220.7 |
| Second | 2,363 | 219.5 |
| Total  | 4,739 | 440.2 |

GLASSHOUSE STREET

#### Second & third floors

N

PROW

PROW