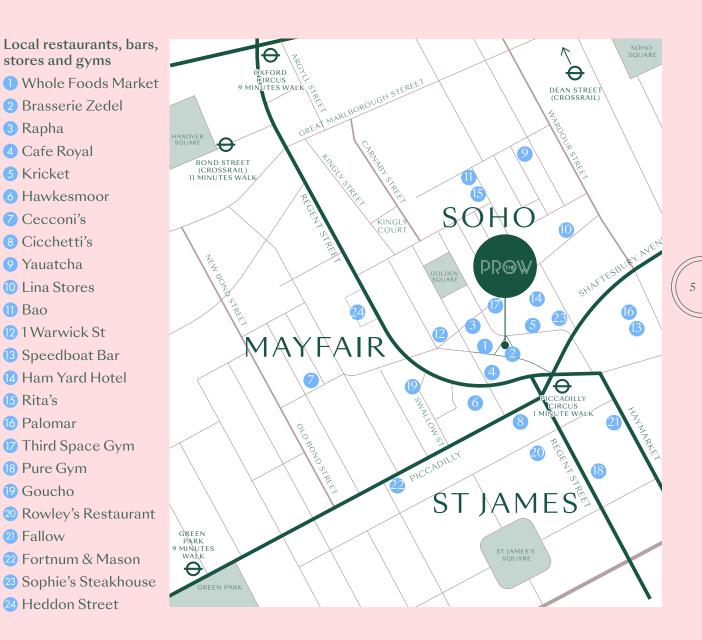

### Each floor offers

The Prow is situated in the heart of London's West End, just off Regent Street, with some of the capital's most exclusive shops, hotels, restaurants and clubs in the desirable areas of Mayfair, St James's and Soho.