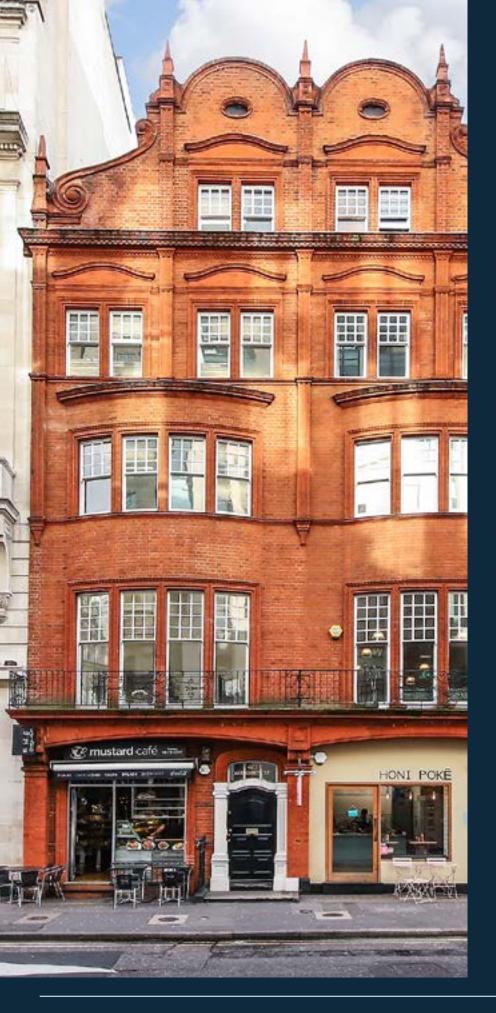

#### **OVERVIEW**

Located in the heart of Oxford Circus, just off the iconic Regent Street, this cost-effective property is easily accessed from Bond Street using both the underground and Elizabeth Line stations.

The location of this office is fantastic for those wanting to explore the local amenities shops and restaurants the West End has to offer.

Enter into a town house style entrance, which offers 24-hour access, leading you down to the large lower ground office, with communal teapoint.