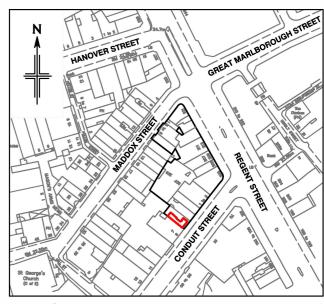

CONDUIT STREET

REGENT STREET

#### **Location Plan**

Scale 1:2500

This drawing contains Ordnance Survey data which has been reproduced with the permission of the Controller of Her Majesty's Stationery Office, Crown copyright 2003.

PC Licence Number 100020449