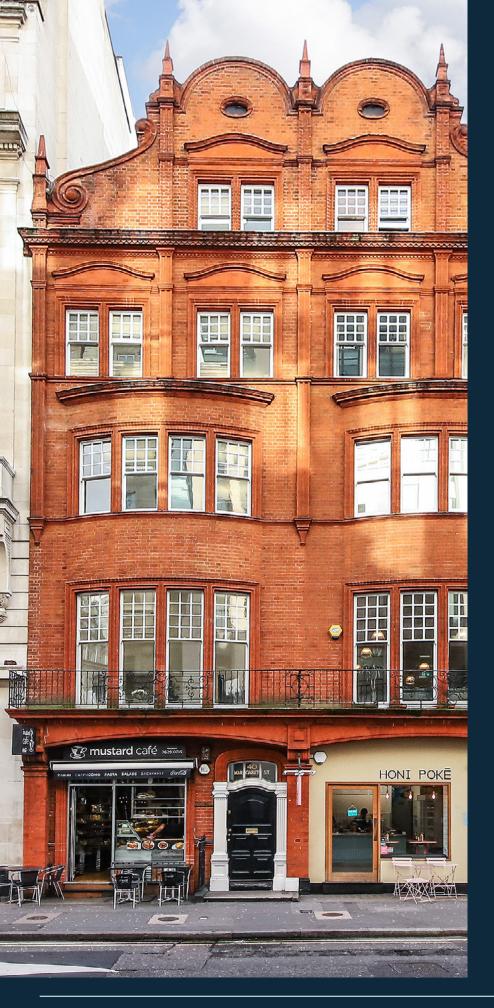

## 40 MARGARET STREET

4TH FLOOR

### **OVERVIEW**

This bright office is situated on the fourth floor of a characterful period building close to the amenities of Regent Street and just a short walk to Oxford Circus tube station.

This open plan space allows you to create the perfect environment for a small business.