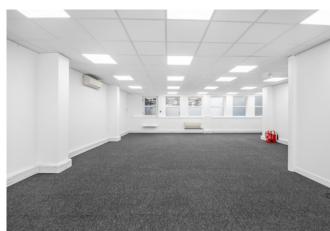

The entrance to the building has been recently refurbished offering the option of lift access and a staircase to the upper floors. Upon entering the office space, there is an open plan floor plate with natural light on either side of the space. In addition, this space offers a separate meeting room, tea point and air-conditioning. This is an excellent property which will appeal to any potential tenants looking to be close to Mayfair and Soho.

#### **FEATURES**

- Air conditioning
- Tea point
- Meeting room
- Passenger lift
- Close to Oxford Circus station