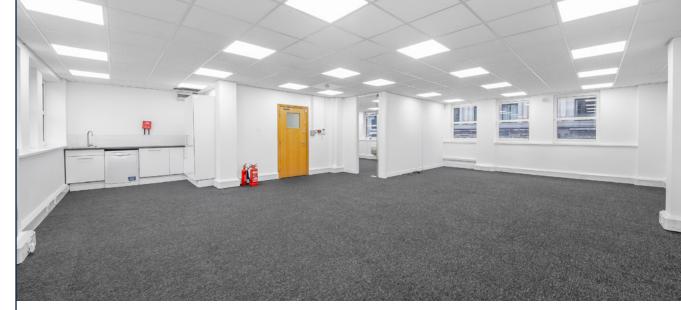

The entrance to the building has been recently refurbished offering the option of lift access and a staircase to the upper floors. Upon entering the office space, there is an open plan floor plate with natural light on either side of the space. In addition, this space offers a separate meeting room, tea point and air-conditioning. This is an excellent property which will appeal to any potential tenants looking to be close to Mayfair and Soho.

#### **FEATURES**

- Air conditioning
- Tea point
- Meeting room
- Passenger lift
- Close to Oxford Circus station