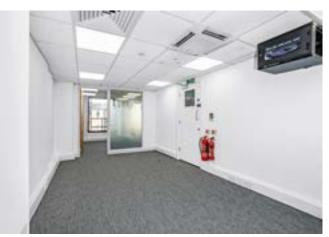

#### **OVERVIEW**

Located on the cusp of Mayfair, this excellent property provides easy access to Oxford Circus station as well as neighbouring Soho and the amenities in the local area.

The office space offers an open plan area with a large separate meeting room, tea point and air-conditioning. This office will appeal to potential tenants seeking to be in the heart of the West End at a competitive price.

#### **FEATURES**

- Air conditioning
- Tea point
- Meeting room
- Passenger lift
- Excellent natural light