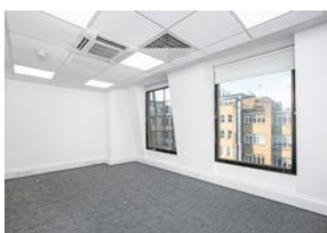

#### **OVERVIEW**

Located on the cusp of Mayfair, this excellent property provides easy access to Oxford Circus station as well as neighbouring Soho and the amenities in the local area.

The office space offers an open plan area with a large separate meeting room, tea point and air-conditioning. This office will appeal to potential tenants seeking to be in the heart of the West End at a competitive price.

#### **FEATURES**

- Air conditioning
- Tea point
- Meeting room
- Passenger lift
- Excellent natural light